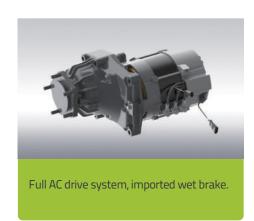

## **PRODUCT CHARACTERISTICS**









optional Fingertip control system set to rise and fall, forward, backward, lateral and emergency stop switch, a horn, lighting control and other control buttons in one.



Advanced suspension seat with suspension damping function, which can ease the driver fatigue, and improve work efficiency.



With multi-function LCD display users can easily monitor the performance and working status of the vehicle through the information displayed on the display.

## **Machine Parameters**

| Characteristics                                   |            | FE16H           | FE18H           | FE20H           |
|---------------------------------------------------|------------|-----------------|-----------------|-----------------|
| Power                                             | -          |