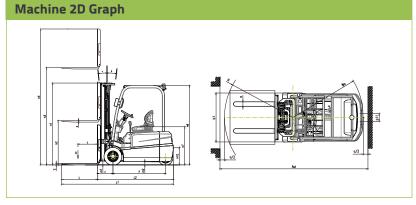

## **Machine Parameters**

| Characteristics                                   |            | FE16H           | FE18H           | FE20H           |
|---------------------------------------------------|------------|-----------------|-----------------|-----------------|
| Power                                             | -          | Battery         | Battery         | Battery         |
| Rated Capacity                                    | Q(kg)      | 1600            | 1800            | 2000            |
| Load Center                                       | C(mm)      | 500             | 500             | 500             |
| Lifting Height                                    | h3(mm)     | 3000            | 3000            | 3000            |
| Free Lifting Height                               | h2(mm)     | 1106            | 1106            | 1106            |
| Fork Size LxWxH                                   | L5xWxT(mm) | 920x100x40      | 920x100x40      | 920x100x40      |
| The fork carriage forward / backward              | ٥          | 6/6.5           | 6/6.5           | 6/6.5           |
| Min. Turing Radius                                | Wa(mm)     | 1575            | 1575            | 1680            |
| Mast ground clearance                             | m1 (mm)    | 90              | 90              | 90              |
| Overhead Guard Height                             | h6(mm)     | 2050            | 2050            | 2050            |
| Front overhang                                    | x(mm)      | 403             | 403             | 403             |
| Performance                                       |            |                 |                 |                 |
| Max. Traveling Speed (loaded)                     | km/h       | 13              | 13              | 13              |
| Max. Lifting Speed (loaded/unloaded)              | mm/s       | 320/400         | 320/400         | 300/390         |
| Max. Traction/Gradeability (loaded)               | kN/%       | 12              | 11              | 10.5            |
| Dimensions                                        |            |                 |                 |                 |
| Overall Length(with fork)                         | L1 (mm)    | 2885            | 2885            | 2995            |
| Overall Width                                     | b1/b2(mm)  | 1090            | 1090            | 1170            |
| Wheelbase center clearance                        | m2(mm)     | 90              | 90              | 90              |
| Length to fork face                               | L2 (mm)    | 1960            | 1960            | 2074            |
| Chassis                                           |            |                 |                 |                 |
| Tyre(Front)                                       | -          | 18X7-8          | 18X7-8          | 200/50-10       |
| Tyre(Rear)                                        | -          | 15X4.5-8        | 15X4.5-8        | 15X4.5-8        |
| Wheelbase                                         | y(mm)      | 1360            | 1360            | 1470            |
| Tread(Front/Rear)                                 | S(mm)      | 920/180         | 920/180         | 960/180         |
| Curb Weight(None-load)                            | kg         | 3170            | 3250            | 3450            |
| Powertrain                                        |            |                 |                 |                 |
| Battery(Voltage/Capacity)                         | V/Ah       | 48/500 (48/404) | 48/500 (48/404) | 48/600 (48/404) |
| Running motor power                               | kW         | 4.8x2           | 4.8x2           | 4.8x2           |
| Lifting motor power                               | kW         | 11              | 11              | 11              |
| Battery weight                                    | kg         | 900             | 900             | 1005            |
| Controller type                                   | -          | AC              | AC              | AC              |
| Sound level at the driver's ear acc. to DIN 12053 | dB(A)      | 75              | 75              | 75              |

Remarks: () is the parameter of lithium battery.