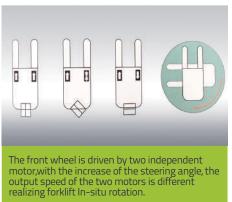

## **PRODUCT CHARACTERISTICS**









optional Fingertip control system set to rise and fall, forward, backward, lateral and emergency stop switch, a horn, lighting control and other control buttons in one.



Advanced suspension seat with suspension damping function, which can ease the driver fatigue, and improve work efficiency.



With multi-function LCD display users can easily monitor the performance and working status of the vehicle through the information displayed on the display.

## **Machine Parameters**

| Characteristics                                   |            | FE16H           | FE18H           | FE20H           |
|---------------------------------------------------|------------|-----------------|-----------------|-----------------|
| Power                                             | -          | Ba