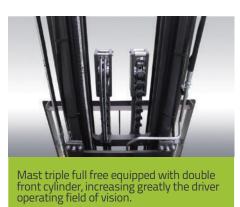

## **PRODUCT CHARACTERISTICS**









optional Fingertip control system set to rise and fall, forward, backward, lateral and emergency stop switch, a horn, lighting control and other control buttons in one.



Advanced suspension seat with suspension damping function, which can ease the driver fatigue, and improve work efficiency.



With multi-function LCD display users can easily monitor the performance and working status of the vehicle through the information displayed on the display.

## **Machine Parameters**

| Characteristics                                   |            | FE16H           | FE18H           | FE20H           |
|---------------------------------------------------|------------|-----------------|-----------------|-----------------|
| Power                                             | -          | Batt