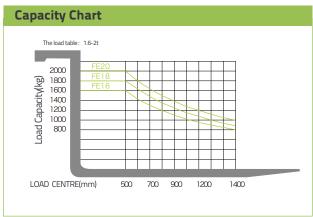

## **Machine Parameters**

| Characteristics                                   |            | FE16H           | FE18H           | FE20H           |
|---------------------------------------------------|------------|-----------------|-----------------|-----------------|
| Power                                             | -          | Battery         | Battery         | Battery         |
| Rated Capacity                                    | Q(kg)      | 1600            | 1800            | 2000            |
| Load Center                                       | C(mm)      | 500             | 500             | 500             |
| Lifting Height                                    | h3(mm)     | 3000            | 3000            | 3000            |
| Free Lifting Height                               | h2(mm)     | 1106            | 1106            | 1106            |
| Fork Size LxWxH                                   | L5xWxT(mm) | 920x100x40      | 920x100x40      | 920x100x40      |
| The fork carriage forward / backward              | ٥          | 6/6.5           | 6/6.5           | 6/6.5           |
| Min. Turing Radius                                | Wa(mm)     | 1575            | 1575            | 1680            |
| Mast ground clearance                             | m1 (mm)    | 90              | 90              | 90              |
| Overhead Guard Height                             | h6(mm)     | 2050            | 2050            | 2050            |
| Front overhang                                    | x(mm)      | 403             | 403             | 403             |
| Performance                                       |            |                 |                 |                 |
| Max. Traveling Speed (loaded)                     | km/h       | 13              | 13              | 13              |
| Max. Lifting Speed (loaded/unloaded)              | mm/s       | 320/400         | 320/400         | 300/390         |
| Max. Traction/Gradeability (loaded)               | kN/%       | 12              | 11              | 10.5            |
| Dimensions                                        |            |                 |                 |                 |
| Overall Length(with fork)                         | L1 (mm)    | 2885            | 2885            | 2995            |
| Overall Width                                     | b1/b2(mm)  | 1090            | 1090            | 1170            |
| Wheelbase center clearance                        | m2(mm)     | 90              | 90              | 90              |
| Length to fork face                               | L2 (mm)    | 1960            | 1960            | 2074            |
| Chassis                                           |            |                 |                 |                 |
| Tyre(Front)                                       | -          | 18X7-8          | 18X7-8          | 200/50-10       |
| Tyre(Rear)                                        | -          | 15X4.5-8        | 15X4.5-8        | 15X4.5-8        |
| Wheelbase                                         | y(mm)      | 1360            | 1360            | 1470            |
| Tread(Front/Rear)                                 | S(mm)      | 920/180         | 920/180         | 960/180         |
| Curb Weight(None-load)                            | kg         | 3170            | 3250            | 3450            |
| Powertrain                                        |            |                 |                 |                 |
| Battery(Voltage/Capacity)                         | V/Ah       | 48/500 (48/404) | 48/500 (48/404) | 48/600 (48/404) |
| Running motor power                               | kW         | 4.8x2           | 4.8x2           | 4.8x2           |
| Lifting motor power                               | kW         | 11              | 11              | 11              |
| Battery weight                                    | kg         | 900             | 900             | 1005            |
| Controller type                                   | -          | AC              | AC              | AC              |
| Sound level at the driver's ear acc. to DIN 12053 | dB(A)      | 75              | 75              | 75              |