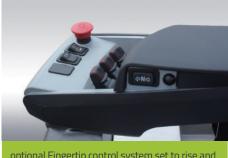

## **PRODUCT CHARACTERISTICS**

optional Fingertip control system set to rise and fall, forward, backward, lateral and emergency stop switch, a horn, lighting control and other control buttons in one.

Advanced suspension seat with suspension damping function, which can ease the driver fatigue, and improve work efficiency.