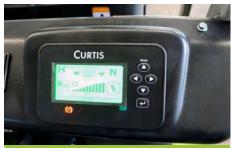

With multi-function LCD display users can easily monitor the performance and working status of the vehicle through the information displayed on the display.