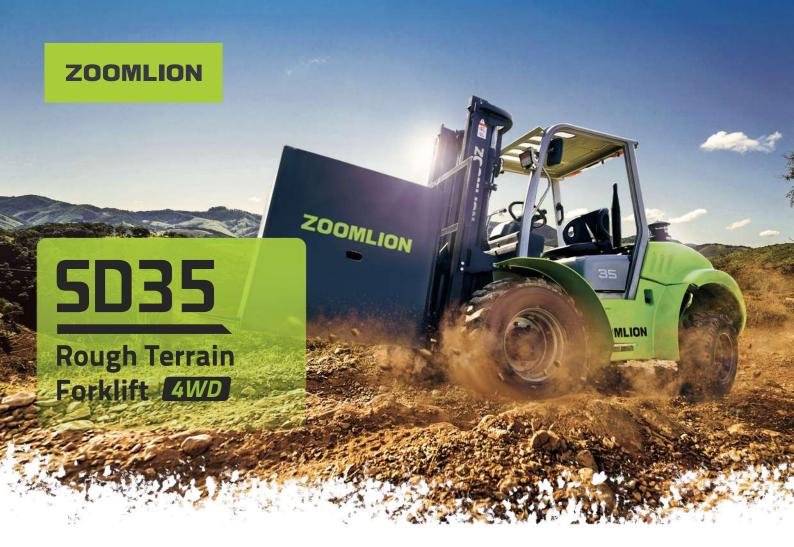

# **Product characteristics**

#### Power

Standard: Yanmar 4TNE98; Option: S4S,Kubota Euro 5 engine



## Automatic cut-off function

The wide view mast provides excellent visibility, making the driver's vision more open during operation. The work efficiency and safe operation of forklift are improved.





# 100% differential lock

100% differential lock, power shift gearbox and differential lock provide power under extreme working conditions, and can be used in severe weather and rough environment.

### Suspension system

The connection between the roof guard and the forklift body adopts the rubber damper instead of the traditional rigid design, which greatly reduces the vibration of the machine and provides a more stable driving on the rugged terrain. It also reduces operator fatigue