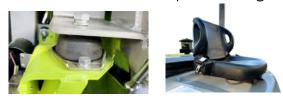

### Suspension system

The connection between the roof guard and the forklift body adopts the rubber damper instead of the traditional rigid design, which greatly reduces the vibration of the machine and provides a more stable driving on the rugged terrain. It also reduces operator fatigue.

# Application of active stability system

The standard anti roll alarm device makes the vehicle safer to use. Once the preset value is reached. The alarm device will give an alarm and the multi way valve will not work.