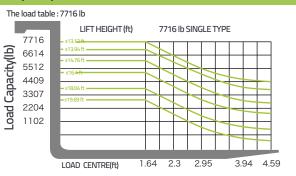

re*Stroke                                             | Ft   | 0.285×0.336      |
|                            | Displacement                                            | L    | 2.434            |
|                            | Fuel tank capacity                                      | L    | 70               |
|                            | Transmission Manufacture                                | /    | ZOOMLION         |
|                            | Transmission Type                                       | /    | Electrohydraulic |
|                            | Stage (F/R)                                             | /    | Front1 Rear1     |
|                            | Operating pressure                                      | Mpa  | 17.5             |



#### **Capacity Chart**



#### ZOOMLION HEAVY INDUSTRY NA, INC. Address:14215 Two Mile Road Yorkville, WI 53126 All rights reserved by ZOOMLION HEAVY INDUSTRY NA, INC.

### ZOOMLION