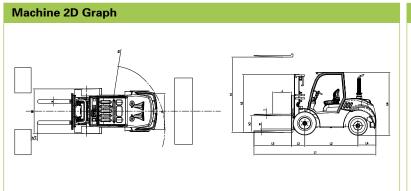

| Machine Para               | ineters                                                 |      | SD35             |
|----------------------------|---------------------------------------------------------|------|------------------|
| General                    | Manufacturer                                            | /    | ZOOMLION         |
|                            | Model                                                   | /    | SD35             |
|                            | Power type                                              | /    | Diesel           |
|                            | Rated capacity                                          | lb   | 7716             |
|                            | Load centre                                             | Ft   | 1.64             |
|                            | Selfweight                                              | lb   | 11684            |
|                            | Lifting height                                          | Ft   | 9.84             |
|                            | Free lift                                               | Ft   | 0.66             |
|                            | Fork size (L*W*T)                                       | Ft   | 4x0.41x0.15      |
|                            | Fork regulating range (Min./Max.)                       | Ft   | 0.79-3.94        |
| haracteristic              | Mast tilt angle (F/R)                                   | Deg  | 10 / 12          |
| &<br>Dimension             | Front overhang                                          | Ft   | 1.98             |
|                            | Rear overhang                                           | Ft   | 2.05             |
|                            | Min.ground clearance                                    | Ft   | 0.64             |
|                            | Length to face of fork (without fork)                   | Ft   | 10.22            |
|                            | Overall width                                           | Ft   | 5.54             |
|                            | Mast lowered height                                     | Ft   | 7.53             |
|                            | Mast extended height (with backrest)                    | Ft   | 14.44            |
|                            | Overhead guard height                                   | Ft   | 7.48             |
|                            | Turning radius                                          | Ft   | 11.58            |
|                            | Min.right angle stacking aisle width(a12=1000,b12=1200) | Ft   | 17.06            |
|                            | Min.right angle stacking aisle width(a12=1200,b12=800)  | Ft   | 16.57            |
| Performance                | Travel (Laden/Unladen)                                  | km/h | 17/19            |
|                            | Lifting(Laden)                                          | Ft/s | 1.28             |
|                            | Lowering(Laden)                                         | Ft/s | 1.44             |
|                            | Max.Drawbar pull (Laden)                                | KN   | 35               |
|                            | Max.Gradeability (Laden)                                | %    | 20               |
| Tyre                       | Tyre (Front)                                            | /    | 14-17.5L-14PR    |
|                            | Tyre (Rear)                                             | /    | 10.0/75-15.3     |
|                            | Tread (Front/Rear)                                      | Ft   | 4.1 / 4.17       |
|                            | Wheelbase                                               | Ft   | 6.18             |
| Power<br>&<br>Transmission | Battery Voltage/Capacity                                | V/Ah | 12/90            |
|                            | Engine Model                                            | /    | V2403-CR-T-EW04  |
|                            | Engine Manufacture                                      | /    | kubota           |
|                            | Rated output/r.p.m.                                     | Kw   | 42.6             |
|                            | Rated torque/r.p.m.                                     | N.m  | 195.6 / 1500     |
|                            | No.of cylinder                                          | /    | 4                |
|                            | Bore*Stroke                                             | Ft   | 0.285×0.336      |
|                            | Displacement                                            | L    | 2.434            |
|                            | Fuel tank capacity                                      | L    | 70               |
|                            | Transmission Manufacture                                | /    | ZOOMLION         |
|                            | Transmission Type                                       | /    | Electrohydraulic |
|                            | Stage (F/R)                                             | /    | Front1 Rear1     |
|                            | Operating pressure                                      | Mpa  | 17.5             |